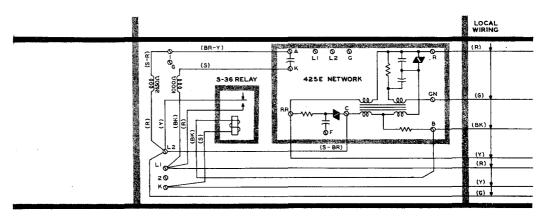

## SUBSCRIBER SETS — 685B USED WITH COIN COLLECTORS CONNECTIONS

TABLE A

| Type of Service  Prepay Manual and Dial Type Coin Collectors                                                                                              | Terminal<br>Location |             | Subscriber Set Connections (Wire or Lead) |    |     |                                           |          |                    |    |         |   |                                     |   |    |    |    |    |   |
|-----------------------------------------------------------------------------------------------------------------------------------------------------------|----------------------|-------------|-------------------------------------------|----|-----|-------------------------------------------|----------|--------------------|----|---------|---|-------------------------------------|---|----|----|----|----|---|
|                                                                                                                                                           |                      | Ringer Lead |                                           |    |     | Straps<br>Network to<br>Terminal<br>Block |          | S-36 Relay<br>Lead |    |         |   | Local Wiring<br>from Coin Collector |   |    |    |    |    |   |
|                                                                                                                                                           |                      | S           | ВК                                        | R  | S-R | S-<br>BR                                  | BR-<br>Y | R                  | Y  | BK<br>* | s | G                                   | R | вк | Y  | G  | R  | Y |
| Handset Types: 191, 195, 196, 197 (CN, DN, GN, HN) (CNS, DNS, GNS, HNS) (CNT, DNT, GNT, HNT) 220, 223 (C, D, G, H) (CT, DT, GT, HT) 230, 233 (C, D, G, H) | Network              | K           |                                           |    |     | С                                         | A        |                    |    | В       |   | GN                                  | R | В  | RR |    |    | _ |
|                                                                                                                                                           | Terminal<br>Block    |             | L1                                        | L2 | 1   | L2                                        | 1        | L1                 | L2 |         | K |                                     |   |    |    | L2 | L1 | ĸ |

<sup>\*</sup> Sets may have BK lead from the S36 relay connected to terminal 2 of terminal block. Move strap to terminal B of 425E network.

Fig. 4 - Circuit Diagram for Connection With Coin Collectors