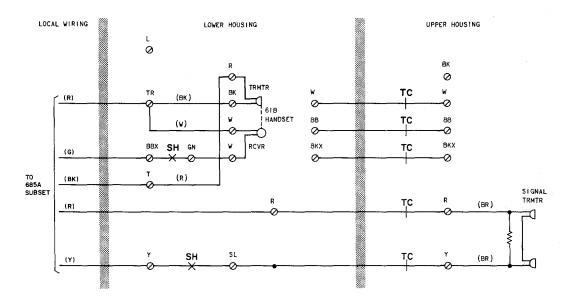

- Delete information on the 685A subscriber set
- 1.03 Refer to Section 506-215-403 for connection information on the 685A subscriber set.

SH - SWITCHHOOK CONTACTS TC - TRANSFER CONTACTS

Fig. 1—200C and D Coin Collectors with 685A Subscriber Set—Postpay, Connections