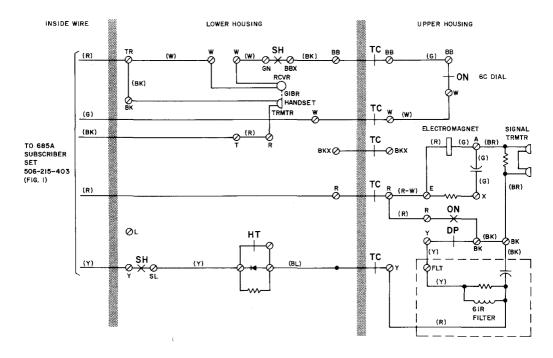

DP - DIAL PULSE CONTACTS

HT-HOPPER TRIGGER CONTACTS

SH - SWITCHHOOK CONTACTS

ON - OFF NORMAL CONTACTS

TC - TRANSFER CONTACTS

Fig. 2—210G, H, and 212G, H Coin Collectors with 685A Subscriber Set—Postpay, Connections