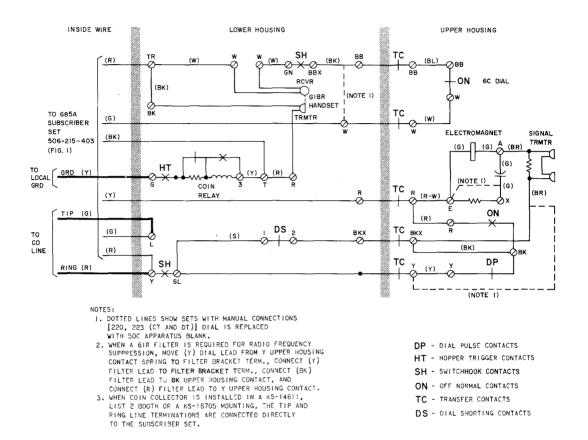

#### ISS 2, SECTION 506-330-406

Fig. 2-220, 223 (C, D, G, H) Coin Collectors with 685B Subscriber Set-Coin-First, Connections

Fig. 3-220, 223, (CT, DT, GT, HT) Coin Collectors with 685A Subscriber Set-Coin-First, Connections