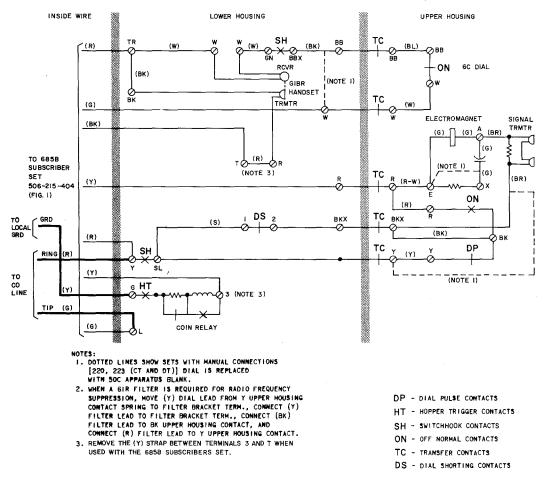

- **1.01** This section provides connection information for the 220-type coin collectors.
- 1.02 This section is reissued to:
  - Add a note, required when a 685B subscriber set is used with coin collector
- Rearrange drawings to be consistent with other practices
- Delete connection information for the 685A and B subscriber sets
- **1.03** Refer to Section 506-215-404 for connection information for the 685A and B subscriber sets.



Fig. 1-220, 223 (C, D, G, H) Coin Collectors with 685A Subscriber Set-Coin First, Connections

#### ISS 2, SECTION 506-330-406



Fig. 2-220, 223 (C, D, G, H) Coin Collectors with 685B Subscriber Set-Coin-First, Connections



Fig. 3-220, 223, (CT, DT, GT, HT) Coin Collectors with 685A Subscriber Set-Coin-First, Connections

#### ISS 2, SECTION 506-330-406