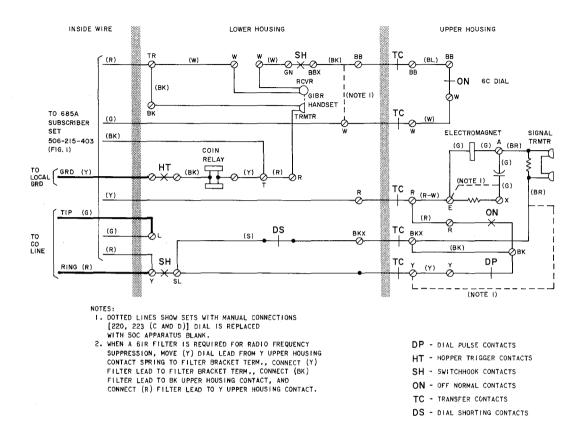

Fig. 1-220, 223 (C, D, G, H) Coin Collectors with 685A Subscriber Set-Coin First, Connections