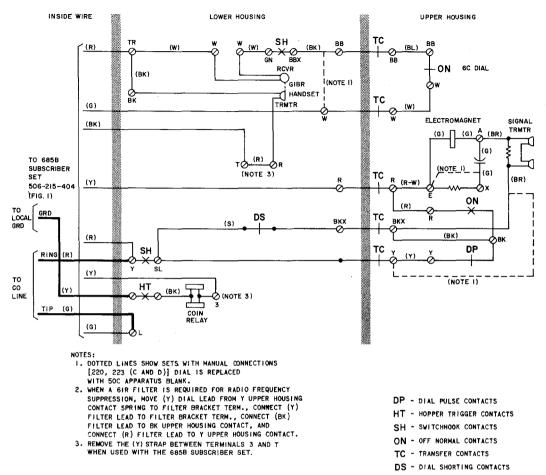

#### ISS 2, SECTION 506-330-406

Fig. 2-220, 223 (C, D, G, H) Coin Collectors with 685B Subscriber Set-Coin-First, Connections

Fig. 3-220, 223, (CT, DT, GT, HT) Coin Collectors with 685A Subscriber Set-Coin-First, Connections