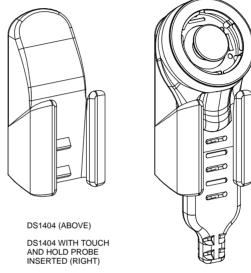

## Touch and Hold Probe Cable Cradle

(BOTH PICTURES ARE APPROXIMATELY ACTUAL SIZE)

## **DESCRIPTION**

With handheld equipment functioning as <u>i</u>Button reader/writer one often faces the problem of finding a place for the probe when it is not use. The DS1404 Touch and Hold Probe Cable Cradle solves this problem. In addition to that, it converts the handheld equipment into a compact single—unit reader/writer for <u>i</u>Buttons if the probe is firmly inserted into the cradle.